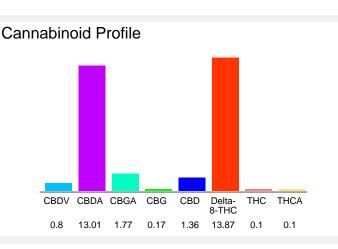

#### Cannabinoid Profile by HPLC

Cannabinoid % wt mg/g CBDV 0.8 8.0 CBDA 13.01 130.1 CBGA 1.77 17.7 CBG 0.17 1.7 CBD 13.6 1.36 Delta-8-THC 13.87 138.7 THC 0.1 1.0 THCA 0.1 1.0 **Total Cannabinoids** 31.18 311.8 **Calculated THC Yield** 0.19 1.88 **Calculated CBD Yield** 12.77 127.70 Calculated Maximum THC Yield = THC + 0.877 \* THCA Calculated Maximum CBD Yield = CBD + 0.877 \* CBDA