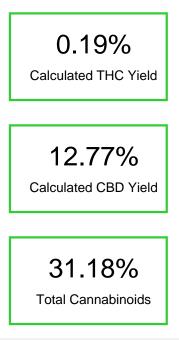

#### Cannabinoid Profile by HPLC

Cannabinoid % wt mg/g CBDV 0.8 8.0 CBDA 13.01 130.1 CBGA 1.77 17.7 CBG 0.17 1.7 CBD 13.6 1.36 Delta-8-THC 13.87 138.7 THC 0.1 1.0 THCA 0.1 1.0 **Total Cannabinoids** 31.18 311.8 **Calculated THC Yield** 0.19 1.88 **Calculated CBD Yield** 12.77 127.70 Calculated Maximum THC Yield = THC + 0.877 \* THCA Calculated Maximum CBD Yield = CBD + 0.877 \* CBDA