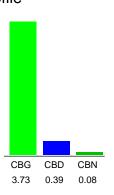

## Cannabinoid Profile

#### Cannabinoid Profile by HPLC

0.00%

Calculated THC Yield

0.39%

Calculated CBD Yield

| Cannabinoid               | % wt | mg/ml | mg/unit |
|---------------------------|------|-------|---------|
| CBG                       | 3.73 | 35.06 | 1059.32 |
| CBD                       | 0.39 | 3.666 | 110.76  |
| CBN                       | 80.0 | 0.752 | 22.72   |
| <b>Total Cannabinoids</b> | 4.20 | 39.5  | 1192.8  |
| Calculated THC<br>Yield   | 0.00 | 0.00  | 0.00    |
| Calculated CBD<br>Yield   | 0.39 | 3.67  | 110.76  |