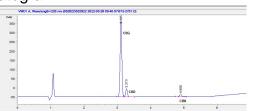

# **Marin Analytics**

## **Analysis Report**

Herbal Pharm Rx.

#### Sample 372-052622-115

SO-BSTinc-10000MG-52022

Sample Submitted: 05-26-2022; Report Date: 05-28-2022 Sample Density: 940 mg/ml; Sample Unit Size: 28.40 g

### SO-BSTinc-10000MG-52022

#### Chromatogram



## Cannabinoid Profile



#### Cannabinoid Profile by HPLC

0.00%

Calculated THC Yield

0.39%

Calculated CBD Yield

| Cannabinoid               | % wt | mg/ml | mg/unit |
|---------------------------|------|-------|---------|
| CBG                       | 3.73 | 35.06 | 1059.32 |
| CBD                       | 0.39 | 3.666 | 110.76  |
| CBN                       | 80.0 | 0.752 | 22.72   |
| <b>Total Cannabinoids</b> | 4.20 | 39.5  | 1192.8  |
| Calculated THC<br>Yield   | 0.00 | 0.00  | 0.00    |
| Calculated CBD<br>Yield   | 0.39 | 3.67  | 110.76  |

Calculated Maximum THC Yield = THC + 0.877 \* THCA Calculated Maximum CBD Yield = CBD + 0.877 \* CBDA

4.20%

**Total Cannabinoids** 

Marin Analytics, LLC 250 Bel Marin Keys Blvd, Suite D4 Novato, CA 94949

415-936-6477 / sarabiancalana1@