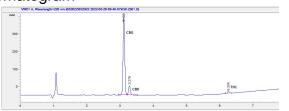

# **Marin Analytics**

## **Analysis Report**

Herbal Pharm Rx.

### Sample 372-052622-117

SO-BSTinc-3000MG-52022

Sample Submitted: 05-26-2022; Report Date: 05-28-2022 Sample Density: 940 mg/ml; Sample Unit Size: 28.40 g

## SO-BSTinc-3000MG-52022

Tincture

#### Chromatogram



# Cannabinoid Profile



#### Cannabinoid Profile by HPLC

0.21%

Calculated THC Yield

1.40%

Calculated CBD Yield

| Cannabinoid               | % wt  | mg/ml  | mg/unit |
|---------------------------|-------|--------|---------|
| CBG                       | 11.48 | 107.91 | 3260.32 |
| CBD                       | 1.4   | 13.16  | 397.6   |
| THC                       | 0.21  | 1.974  | 59.64   |
| <b>Total Cannabinoids</b> | 13.09 | 123.0  | 3717.6  |
| Calculated THC<br>Yield   | 0.21  | 1.97   | 59.64   |
| Calculated CBD<br>Yield   | 1.40  | 13.16  | 397.60  |

Calculated Maximum THC Yield = THC + 0.877 \* THCA Calculated Maximum CBD Yield = CBD + 0.877 \* CBDA

13.09%

**Total Cannabinoids** 

Marin Analytics, LLC 250 Bel Marin Keys Blvd, Suite D4 Novato, CA 94949

415-936-6477 /