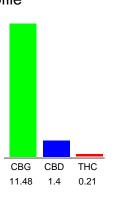

# Cannabinoid Profile

#### Cannabinoid Profile by HPLC

0.21%

Calculated THC Yield

1.40%

Calculated CBD Yield

| Cannabinoid               | % wt  | mg/ml  | mg/unit |
|---------------------------|-------|--------|---------|
| CBG                       | 11.48 | 107.91 | 3260.32 |
| CBD                       | 1.4   | 13.16  | 397.6   |
| THC                       | 0.21  | 1.974  | 59.64   |
| <b>Total Cannabinoids</b> | 13.09 | 123.0  | 3717.6  |
| Calculated THC<br>Yield   | 0.21  | 1.97   | 59.64   |
| Calculated CBD<br>Yield   | 1.40  | 13.16  | 397.60  |