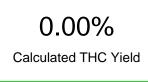

#### Cannabinoid Profile by HPLC

31.84% Calculated CBD Yield

37.43%

**Total Cannabinoids** 

Cannabinoid mg/ml mg/unit % wt CBG 5.59 52.55 1587.56 CBD 31.84 299.3 9042.56 **Total Cannabinoids** 10630.1 37.43 351.8 **Calculated THC** 0.00 0.00 0.00 Yield Calculated CBD Yield 31.84 299.30 9042.56 Calculated Maximum THC Yield = THC + 0.877 \* THCA