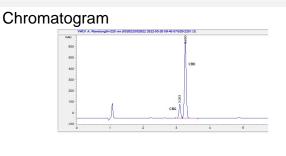

#### Cannabinoid Profile by HPLC

31.84% Calculated CBD Yield

37.43%

**Total Cannabinoids** 

Cannabinoid mg/ml mg/unit % wt CBG 5.59 52.55 1587.56 CBD 31.84 299.3 9042.56 **Total Cannabinoids** 10630.1 37.43 351.8 **Calculated THC** 0.00 0.00 0.00 Yield Calculated CBD Yield 31.84 299.30 9042.56 Calculated Maximum THC Yield = THC + 0.877 \* THCA