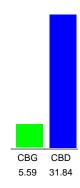

#### Cannabinoid Profile by HPLC

31.84% Calculated CBD Yield

37.43%

**Total Cannabinoids** 

Cannabinoid mg/ml mg/unit % wt CBG 5.59 52.55 1587.56 CBD 31.84 299.3 9042.56 **Total Cannabinoids** 10630.1 37.43 351.8 **Calculated THC** 0.00 0.00 0.00 Yield Calculated CBD Yield 31.84 299.30 9042.56 Calculated Maximum THC Yield = THC + 0.877 \* THCA