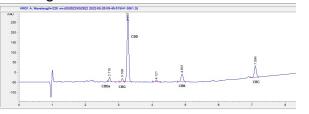

# **Marin Analytics**

## **Analysis Report**

Herbal Pharm Rx.

Sample 372-052622-128

SO-CBDFS-CART920MG-52022

Sample Submitted: 05-26-2022; Report Date: 05-28-2022

## SO-CBDFS-CART920MG-52022

Distillate

Chromatogram



#### Cannabinoid Profile



### Cannabinoid Profile by HPLC

0.00%

Calculated THC Yield

43.01%

Calculated CBD Yield

| Cannabinoid                                       | % wt  | mg/g   |
|---------------------------------------------------|-------|--------|
| CBDA                                              | 2.6   | 26.0   |
| CBG                                               | 2.3   | 23.0   |
| CBD                                               | 40.73 | 407.3  |
| CBN                                               | 3.6   | 36.0   |
| CBC                                               | 8.1   | 81.0   |
| <b>Total Cannabinoids</b>                         | 57.33 | 573.3  |
| Calculated THC Yield                              | 0.00  | 0.00   |
| Calculated CBD Yield