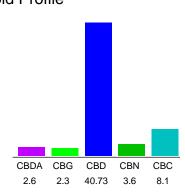

#### Cannabinoid Profile

### Cannabinoid Profile by HPLC

0.00%

Calculated THC Yield

43.01%

Calculated CBD Yield

| Cannabinoid                                       | % wt  | mg/g   |
|---------------------------------------------------|-------|--------|
| CBDA                                              | 2.6   | 26.0   |
| CBG                                               | 2.3   | 23.0   |
| CBD                                               | 40.73 | 407.3  |
| CBN                                               | 3.6   | 36.0   |
| CBC                                               | 8.1   | 81.0   |
| <b>Total Cannabinoids</b>                         | 57.33 | 573.3  |
| Calculated THC Yield                              | 0.00  | 0.00   |
| Calculated CBD Yield                              | 43.01 | 430.10 |
| Calculated Maximum THC Yield = THC + 0.877 * THCA |       |        |