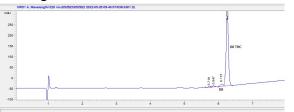

# **Marin Analytics**

# **Analysis Report**

Herbal Pharm Rx.

Sample 372-052622-126

SO-D8Cart-52022

Sample Submitted: 05-26-2022; Report Date: 05-28-2022

## SO-D8Cart-52022

Distillate

#### Chromatogram



## Cannabinoid Profile



### Cannabinoid Profile by HPLC

0.22%

Calculated THC Yield

0.00%

Calculated CBD Yield

| Cannabinoid          | % wt  | mg/g  |
|----------------------|-------|-------|
| Delta-8-THC          | 84.73 | 847.3 |
| THC                  | 0.22  | 2.2   |
| Total Cannabinoids   | 84.95 | 849.5 |
| Calculated THC Yield | 0.22  | 2.20  |
| Calculated CBD Yield | 0.00  | 0.00  |
|                      |       |       |

Calculated Maximum THC Yield = THC + 0.877 \* THCA Calculated Maximum CBD Yield = CBD + 0.877 \* CBDA

84.95%

**Total Cannabinoids** 

### Marin Analytics, LLC

250 Bel Marin Keys Blvd, Suite D4 Novato, CA 94949

415-936-6477 / sarabiancalana1@gmail.com

Sara Biancalana
Shipt Scientist

This sample has been tested by Marin Analytics, LLC using valid