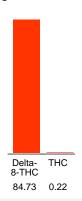

### Cannabinoid Profile by HPLC

0.22%

Calculated THC Yield

0.00%

Calculated CBD Yield

| Cannabinoid          | % wt  | mg/g  |
|----------------------|-------|-------|
| Delta-8-THC          | 84.73 | 847.3 |
| THC                  | 0.22  | 2.2   |
| Total Cannabinoids   | 84.95 | 849.5 |
| Calculated THC Yield | 0.22  | 2.20  |
| Calculated CBD Yield | 0.00  | 0.00  |
|                      |       |       |