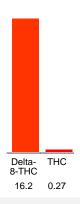

### Cannabinoid Profile by HPLC

0.27%

Calculated THC Yield

0.00%

Calculated CBD Yield

| Cannabinoid             | % wt  | mg/ml  | mg/unit |
|-------------------------|-------|--------|---------|
| Delta-8-THC             | 16.2  | 152.28 | 4600.8  |
| THC                     | 0.27  | 2.538  | 76.68   |
| Total Cannabinoids      | 16.47 | 154.8  | 4677.5  |
| Calculated THC<br>Yield | 0.27  | 2.54   | 76.68   |
| Calculated CBD<br>Yield | 0.00  | 0.00   | 0.00    |