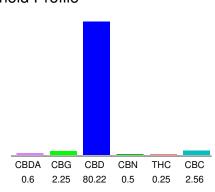

#### Cannabinoid Profile

## Cannabinoid Profile by HPLC

0.25%

Calculated THC Yield

80.75%

Calculated CBD Yield

86.38%

**Total Cannabinoids** 

| Cannabinoid               | % wt  | mg/g   |
|---------------------------|-------|--------|
| CBDA                      | 0.6   | 6.0    |
| CBG                       | 2.25  | 22.5   |
| CBD                       | 80.22 | 802.2  |
| CBN                       | 0.5   | 5.0    |
| THC                       | 0.25  | 2.5    |
| CBC                       | 2.56  | 25.6   |
| <b>Total Cannabinoids</b> | 86.38 | 863.8  |
| Calculated THC Yield      | 0.25  | 2.50   |
| Calculated CBD Yield      | 80.75 | 807.46 |