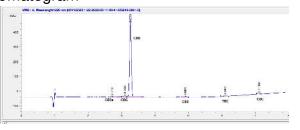

# **Marin Analytics**

# **Analysis Report**

## Herbal Pharm Rx

Sample 372-051122-095

BD-Dist-5622

Sample Submitted: 05-11-2022; Report Date: 05-13-2022

## BD-Dist-5622

Distillate

### Chromatogram



#### Cannabinoid Profile



## Cannabinoid Profile by HPLC

0.25%

Calculated THC Yield

80.75%

Calculated CBD Yield

86.38%

**Total Cannabinoids** 

| Cannabinoid               | % wt  | mg/g   |
|---------------------------|-------|--------|
| CBDA                      | 0.6   | 6.0    |
| CBG                       | 2.25  | 22.5   |
| CBD                       | 80.22 | 802.2  |
| CBN                       | 0.5   | 5.0    |
| THC                       | 0.25  | 2.5    |
| CBC                       | 2.56  | 25.6   |
| <b>Total Cannabinoids</b> | 86.38 | 863.8  |
| Calculated THC Yield      | 0.25  | 2.50   |
| Calculated CBD Yield      | 80.75 | 807.46 |

Calculated Maximum THC Yield = THC + 0.877 \* THCA Calculated Maximum CBD Yield = CBD + 0.877 \* CBDA

Marin Analytics, LLC

250