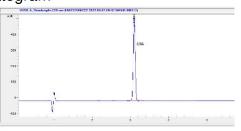

# **Marin Analytics**

# **Analysis Report**

## Herbal Pharm Rx

Sample 372-050222-079

CBG-ISO BC801L201

Sample Submitted: 05-02-2022; Report Date: 05-05-2022

# CBG-ISO BC801L201

#### Chromatogram



#### Cannabinoid Profile



## Cannabinoid Profile by HPLC

0.00%

Calculated THC Yield

0.00%

Calculated CBD Yield

| Cannabinoid                                       | % wt  | mg/g  |
|---------------------------------------------------|-------|-------|
| CBG                                               | 99.62 | 996.2 |
| <b>Total Cannabinoids</b>                         | 99.62 | 996.2 |
| Calculated THC Yield                              | 0.00  | 0.00  |
| Calculated CBD Yield                              | 0.00  | 0.00  |
| Calculated Maximum THC Yield = THC + 0.877 * THCA |       |       |

Calculated Maximum CBD Yield = CBD + 0.877 \* CBDA

99.62%

**Total Cannabinoids** 

### Marin Analytics, LLC

250 Bel Marin Keys Blvd, Suite D4 Novato, CA 94949

415-936-6477 / sarabiancal