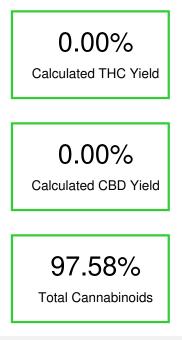

#### Cannabinoid Profile by HPLC

| Cannabinoid                                       | % wt  | mg/g  |
|---------------------------------------------------|-------|-------|
| CBGA                                              | 94.99 | 949.9 |
| CBG                                               | 2.59  | 25.9  |
| Total Cannabinoids                                | 97.58 | 975.8 |
| Calculated THC Yield                              | 0.00  | 0.00  |
| Calculated CBD Yield                              | 0.00  | 0.00  |
| Calculated Maximum THC Yield = THC + 0.877 * THCA |       |       |
| Calculated Maximum CBD Yield = CBD + 0.877 * CBDA |       |       |