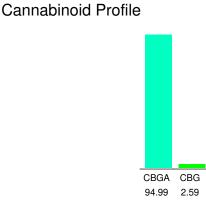

#### Cannabinoid Profile by HPLC

| Cannabinoid                                       | % wt  | mg/g  |
|---------------------------------------------------|-------|-------|
| CBGA                                              | 94.99 | 949.9 |
| CBG                                               | 2.59  | 25.9  |
| Total Cannabinoids                                | 97.58 | 975.8 |
| Calculated THC Yield                              | 0.00  | 0.00  |
| Calculated CBD Yield                              | 0.00  | 0.00  |
| Calculated Maximum THC Yield = THC + 0.877 * THCA |       |       |
| Calculated Maximum CBD Yield = CBD + 0.877 * CBDA |       |       |