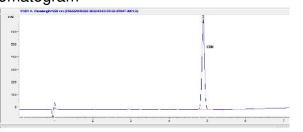

# **Marin Analytics**

## **Analysis Report**

### Herbal Pharm Rx

Sample 372-050222-078

CBN-ISO-BC801L201

Sample Submitted: 05-02-2022; Report Date: 05-05-2022

### **CBN-ISO-BC801L201**

Crystalline

#### Chromatogram



#### Cannabinoid Profile



#### Cannabinoid Profile by HPLC

0.00%

Calculated THC Yield

0.00%

Calculated CBD Yield

| Cannabinoid                   | % wt                | mg/g  |
|-------------------------------|---------------------|-------|
| CBN                           | 99.12               | 991.2 |
| Total Cannabinoids            | 99.12               | 991.2 |
| Calculated THC Yield          | 0.00                | 0.00  |
| Calculated CBD Yield          | 0.00                | 0.00  |
| Coloulated Maximum TLIC Viola | TUC . 0.077 * TUC A |       |

Calculated Maximum THC Yield = THC + 0.877 \* THCA Calculated Maximum CBD Yield = CBD + 0.877 \* CBDA

99.12%

**Total Cannabinoids** 

#### Marin Analytics, LLC

250 Bel Marin Keys Blvd, Suite D4 Novato, CA 94949

415-936-6477 /