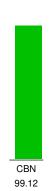

#### Cannabinoid Profile

#### Cannabinoid Profile by HPLC

0.00%

Calculated THC Yield

0.00%

Calculated CBD Yield

| Cannabinoid                   | % wt                | mg/g  |
|-------------------------------|---------------------|-------|
| CBN                           | 99.12               | 991.2 |
| Total Cannabinoids            | 99.12               | 991.2 |
| Calculated THC Yield          | 0.00                | 0.00  |
| Calculated CBD Yield          | 0.00                | 0.00  |
| Coloulated Maximum TLIC Viola | TUC . 0.077 * TUC A |       |

Calculated Maximum THC Yield = THC + 0.877 \* THCA Calculated Maximum CBD Yield = CBD + 0.877 \* CBDA

99.12%

**Total Cannabinoids** 