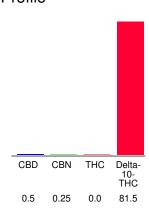

#### Cannabinoid Profile

### Cannabinoid Profile by HPLC

0.00%

Calculated THC Yield

0.50%

Calculated CBD Yield

| Cannabinoid                                       | % wt  | mg/g  |
|---------------------------------------------------|-------|-------|
| CBD                                               | 0.5   | 5.0   |
| CBN                                               | 0.25  | 2.5   |
| THC                                               | 0.0   | 0.0   |
| Delta-10-THC                                      | 81.5  | 815.0 |
| <b>Total Cannabinoids</b>                         | 82.25 | 822.5 |
| Calculated THC Yield                              | 0.00  | 0.00  |
| Calculated CBD Yield                              | 0.50  | 5.00  |
| Calculated Maximum THC Yield = THC + 0.877 * THCA |       |       |