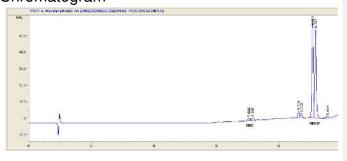

#### Chromatogram

Calculated Maximum THC Yield = THC + 0.877 \* THCA Calculated Maximum CBD Yield = CBD + 0.877 \* CBDA

**Notes:** THCP 88.46% based on the chromatogram; no reference standard is available.

3.50%

**Total Cannabinoids** 