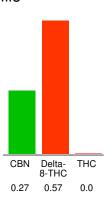

#### Cannabinoid Profile by HPLC

0.00%

Calculated THC Yield

0.00%

Calculated CBD Yield

0.84%

**Total Cannabinoids** 

| Cannabinoid                   | % wt               | mg/g |
|-------------------------------|--------------------|------|
| CBN                           | 0.27               | 2.7  |
| Delta-8-THC                   | 0.57               | 5.7  |
| THC                           | 0.0                | 0.0  |
| <b>Total Cannabinoids</b>     | 0.84               | 8.4  |
| Calculated THC Yield          | 0.00               | 0.00 |
| Calculated CBD Yield          | 0.00               | 0.00 |
| Calculated Maximum TLIC Viold | TUC . 0.077 * TUCA |      |